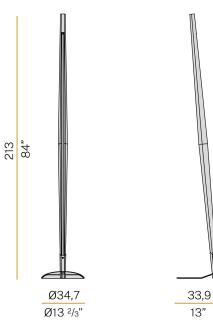

| 54lm/W                   |
| LIGHT SOURCE             | LED                      |
| COLOUR TEMPERATURE       | 3000K Ra>90              |
| LIGHT DISTRIBUTION       | diffused                 |
| POWER SUPPLY             | 220-240V AC              |
| FREQUENCY                | 50/60Hz                  |
| ELECTRICAL CONFIGURATION | dimmable (DALI/Push DIM) |
| DRIVER                   | integrated included      |
| NOMINAL LUMINOUS FLUX    | 5180lm                   |
| LUMEN OUTPUT             | 2376lm                   |
| EFFICIENCY               | 45.9%                    |
| WEIGHT                   | 6,94 Kg                  |
| PROTECTION DEGREE        | IP40                     |
| PACKING DIMENSIONS (CM)  | 0,0 × 0,0 × 0,0          |



CE ERE X

## Technical drawing



## Polar diagram