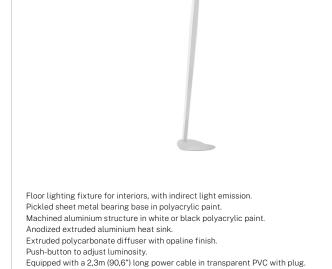

|
| EFFICACY                 | 54lm/W                   |
| LIGHT SOURCE             | LED                      |
| COLOUR TEMPERATURE       | 3000K Ra>90              |
| LIGHT DISTRIBUTION       | diffused                 |
| POWER SUPPLY             | 220-240V AC              |
| FREQUENCY                | 50/60Hz                  |
| ELECTRICAL CONFIGURATION | dimmable (DALI/Push DIM) |
| DRIVER                   | integrated included      |
| NOMINAL LUMINOUS FLUX    | 5180lm                   |
| LUMEN OUTPUT             | 2376lm                   |
| EFFICIENCY               | 45.9%                    |
| WEIGHT                   | 6,94 Kg                  |
| PROTECTION DEGREE        | IP40                     |
| PACKING DIMENSIONS (CM)  | 0,0 × 0,0 × 0,0          |



CE ERE X

## Technical drawing



## Polar diagram