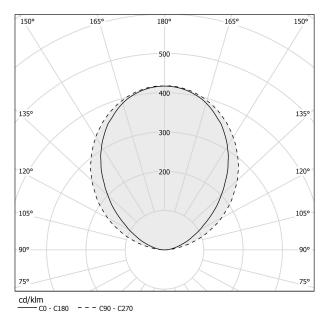

|
| LIGHT SOURCE             | LED                      |
| COLOUR TEMPERATURE       | 3000K Ra>90              |
| LIGHT DISTRIBUTION       | diffused                 |
| POWER SUPPLY             | 220-240V AC              |
| FREQUENCY                | 50/60Hz                  |
| ELECTRICAL CONFIGURATION | dimmable (DALI/Push DIM) |
| DRIVER                   | integrated included      |
| NOMINAL LUMINOUS FLUX    | 5180lm                   |
| LUMEN OUTPUT             | 2376lm                   |
| EFFICIENCY               | 45.9%                    |
| WEIGHT                   | 6,94 Kg                  |
| PROTECTION DEGREE        | IP40                     |
| PACKING DIMENSIONS (CM)  | 0,0 × 0,0 × 0,0          |



CE ERE X

## Technical drawing



## Polar diagram